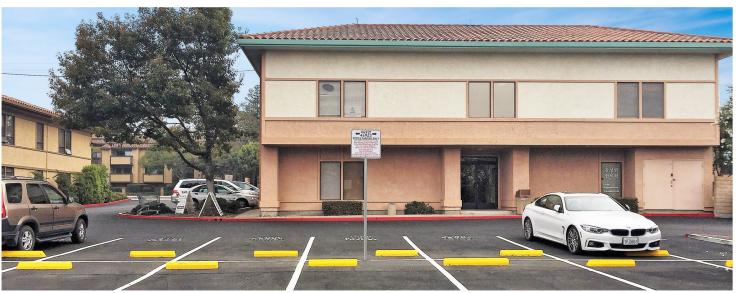

## **Dutra Plaza**46923 Warm Springs Blvd. ◆ Fremont, CA

| PROPERTY PROF   | FILE                                    |
|-----------------|-----------------------------------------|
| Locations       | 46923 Warm Springs Blvd.<br>Fremont, CA |
| Space Available | Suite 207 : 856 Sq. Ft.                 |
| Site Size       | ± 0.5 Acres / ± 20,000 Sq. Ft.          |
| APN             | 519-95-17                               |
| Year Built      | 1987                                    |
| Property Zoning | CC                                      |
| Parking         | 36                                      |

43360 Mission Blvd. Ste#230 Fremont, CA 94539 www.dutraenterprises.com

Superb, convenient location along high-traffic Warm Springs Blvd.! Two-story building with street front visibility and ample parking in the rear. Features and amenities include:

- Ideal for professional and medical office uses
- Traffic count over 88,600 Vehicles per day at Warm Springs and Mission Blvd.
- ◆ Located between I-880 and I-680 and just minutes from 237, 101 and the Silicon Valley
- Adjacent to the Little Taipei shopping plaza and Ranch 99 Supermarket
- Across from Safeway, Ross, Walgreens, banks, eateries and various condo communities