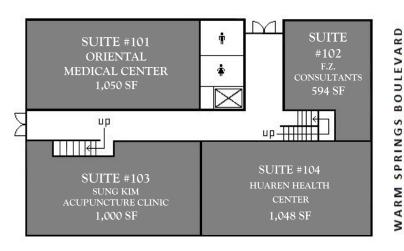

rprises.com

Pei Liao, cFo 廖小姐 (510) 249-0840 pei@dutraenterprises.com

Dutra Enterprises, Inc.

43360 Mission Blvd. Ste#230 Fremont, CA 94539 www.dutraenterprises.com



Superb, convenient location along high-traffic Warm Springs Blvd.! Two-story building with street front visibility and ample parking in the rear. Features and amenities include:

- Ideal for professional and medical office uses
- Traffic count over 88,600 Vehicles per day at Warm Springs and Mission Blvd.
- ◆ Located between I-880 and I-680 and just minutes from 237, 101 and the Silicon Valley
- Adjacent to the Little Taipei shopping plaza and Ranch 99 Supermarket
- Across from Safeway, Ross, Walgreens, banks, eateries and various condo communities



46923 Warm Springs Blvd. ♦ Fremont, CA



GROUND LEVEL



UPPER LEVEL





## **2007 DEMOGRAPHICS**

|                     | 1-Mile:  | 3-Mile:   |
|---------------------|----------|-----------|
| Population          | 604      | 43,445    |
| Households          | 230      | 13,330    |
| Average HH Income   | \$74,135 | \$155,655 |
| HHs Income > \$50K  | 72.6%    | 80.5%     |
| HHs Income > \$100K | 12.6%    | 47.6%     |
| Median Age          | 30       | 36        |
| College Graduates   | 70.5%    | 55.9%     |

Source: Focus on Fremont



For more information, please contact:

廖小姐 James Wilson, Property Manager Pei Liao, cro (408) 898-0650 (510) 249-0840 james@dutraenterprises.com pei@dutraenterprises.com

Dutra Enterprises, Inc.

43360 Mission Blvd. Ste#230 Fremont, CA 94539 www.dutraenterprises.com