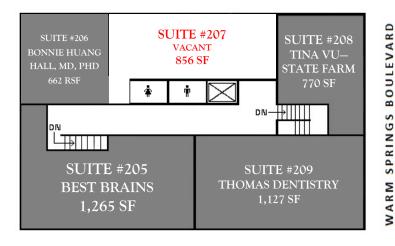

## **Dutra Plaza**46923 Warm Springs Blvd. ◆ Fremont, CA

| PROPERTY PROF   | FILE                                    |
|-----------------|-----------------------------------------|
| Locations       | 46923 Warm Springs Blvd.<br>Fremont, CA |
| Space Available | Suite 207 : 856 Sq. Ft.                 |
| Site Size       | ± 0.5 Acres / ± 20,000 Sq. Ft.          |
| APN             | 519-95-17                               |
| Year Built      | 1987                                    |
| Property Zoning | CC                                      |
| Parking         | 36                                      |

46923 Warm Springs Blvd. ♦ Fremont, CA

GROUND LEVEL

UPPER LEVEL