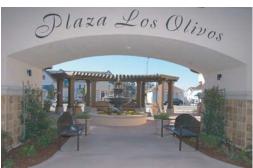

laza Los Olivos is situated directly in front of Mission Tierra, a prestigious residential development of \$1,000,000+ homes, and Adjacent to Ohlone College. The two-story, 21,000 square-foot building follows the highest architectural design standards that honor the neighborhood's uniqueness and historic setting. The center, anchored by the newly relocated corporate headquarters of Dutra Enterprises, Inc., features an open courtyard, outdoor seating areas and ample parking for such desired tenants as restaurants, retail shops, and professional and medical uses. Other features include: