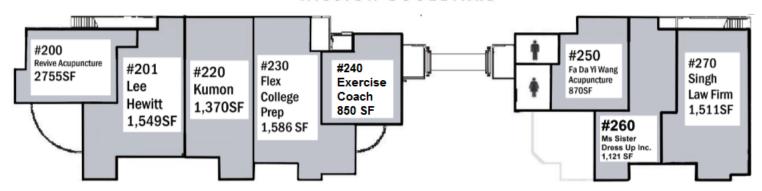

# Plaza Los Olivos Commercial Center 43430 & 43480 Mission Blvd. Fremont, CA

| PROPERTY PROFILE |                                                                         |  |  |  |  |  |
|------------------|-------------------------------------------------------------------------|--|--|--|--|--|
| Location         | 43360 Mission Blvd., Fremont, CA<br>Between Anza St. & Washington Blvd. |  |  |  |  |  |
| Space Available  | 850 -2,543 SF                                                           |  |  |  |  |  |
| Site Size        | ± 1.2 Acres                                                             |  |  |  |  |  |
| APN              | 513-380-10                                                              |  |  |  |  |  |
| Year Built       | 2008                                                                    |  |  |  |  |  |
| Property Zoning  | P-2002-63 (HOD)                                                         |  |  |  |  |  |
| Parking          | 72 On-Site / 9 Off-Site                                                 |  |  |  |  |  |

laza Los Olivos is situated directly in front of Mission Tierra, a prestigious residential development of \$1,000,000+ homes, and Adjacent to Ohlone College. The two-story, 21,000 square-foot building follows the highest architectural design standards that honor the neighborhood's uniqueness and historic setting. The center, anchored by the newly relocated corporate headquarters of Dutra Enterprises, Inc., features an open courtyard, outdoor seating areas and ample parking for such desired tenants as restaurants, retail shops, and professional and medical uses. Other features include:

- High and continuous traffic counts
- Close to Smith Performing Arts Center
- Easy access to L680 and employment centers
- Ample on and offsite parking with additional motorcycle and bicycle parking
- ♦ Close to Lam Research, Lexar Media and Abgenix
- Close to prestigious residential developments
- Call for pricing and tour information