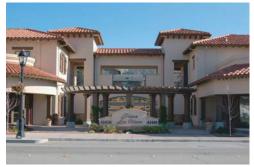

# Plaza Los Olivos Commercial Center 43430 & 43480 Mission Blvd. Fremont, CA

| PROPERTY PROFILE |                                                                         |  |  |  |  |  |
|------------------|-------------------------------------------------------------------------|--|--|--|--|--|
| Location         | 43360 Mission Blvd., Fremont, CA<br>Between Anza St. & Washington Blvd. |  |  |  |  |  |
| Space Available  | 850 -2,543 SF                                                           |  |  |  |  |  |
| Site Size        | ± 1.2 Acres                                                             |  |  |  |  |  |
| APN              | 513-380-10                                                              |  |  |  |  |  |
| Year Built       | 2008                                                                    |  |  |  |  |  |
| Property Zoning  | P-2002-63 (HOD)                                                         |  |  |  |  |  |
| Parking          | 72 On-Site / 9 Off-Site                                                 |  |  |  |  |  |

laza Los Olivos is situated directly in front of Mission Tierra, a prestigious residential development of \$1,000,000+ homes, and Adjacent to Ohlone College. The two-story, 21,000 square-foot building follows the highest architectural design standards that honor the neighborhood's uniqueness and historic setting. The center, anchored by the newly relocated corporate headquarters of Dutra Enterprises, Inc., features an open courtyard, outdoor seating areas and ample parking for such desired tenants as restaurants, retail shops, and professional and medical uses. Other features include: