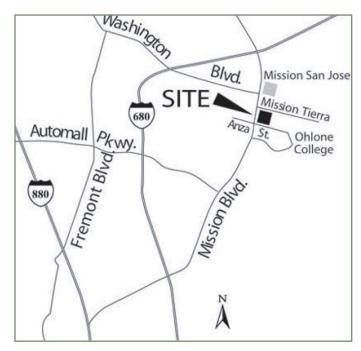

# Plaza Los Olivos Commercial Center 43430 & 43480 Mission Blvd. Fremont, CA

| PROPERTY PROFILE |                                                                         |  |  |  |  |  |
|------------------|-------------------------------------------------------------------------|--|--|--|--|--|
| Location         | 43360 Mission Blvd., Fremont, CA<br>Between Anza St. & Washington Blvd. |  |  |  |  |  |
| Space Available  | 850 -2,543 SF                                                           |  |  |  |  |  |
| Site Size        | ± 1.2 Acres                                                             |  |  |  |  |  |
| APN              | 513-380-10                                                              |  |  |  |  |  |
| Year Built       | 2008                                                                    |  |  |  |  |  |
| Property Zoning  | P-2002-63 (HOD)                                                         |  |  |  |  |  |
| Parking          | 72 On-Site / 9 Off-Site                                                 |  |  |  |  |  |