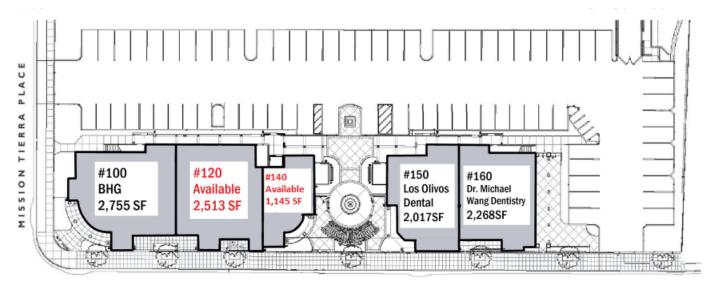

# Plaza Los Olivos Commercial Center 43430 & 43480 Mission Blvd. Fremont, CA

| PROPERTY PROFILE |                                                                         |  |  |  |  |  |
|------------------|-------------------------------------------------------------------------|--|--|--|--|--|
| Location         | 43360 Mission Blvd., Fremont, CA<br>Between Anza St. & Washington Blvd. |  |  |  |  |  |
| Space Available  | 850 -2,543 SF                                                           |  |  |  |  |  |
| Site Size        | ± 1.2 Acres                                                             |  |  |  |  |  |
| APN              | 513-380-10                                                              |  |  |  |  |  |
| Year Built       | 2008                                                                    |  |  |  |  |  |
| Property Zoning  | P-2002-63 (HOD)                                                         |  |  |  |  |  |
| Parking          | 72 On-Site / 9 Off-Site                                                 |  |  |  |  |  |

laza Los Olivos is situated directly in front of Mission Tierra, a prestigious residential development of \$1,000,000+ homes, and Adjacent to Ohlone College. The two-story, 21,000 square-foot building follows the highest architectural design standards that honor the neighborhood's uniqueness and historic setting. The center, anchored by the newly relocated corporate headquarters of Dutra Enterprises, Inc., features an open courtyard, outdoor seating areas and ample parking for such desired tenants as restaurants, retail shops, and professional and medical uses. Other features include:

- High and continuous traffic counts
- Close to Smith Performing Arts Center
- Easy access to L680 and employment centers
- Ample on and offsite parking with additional motorcycle and bicycle parking
- ♦ Close to Lam Research, Lexar Media and Abgenix
- Close to prestigious residential developments
- Call for pricing and tour information