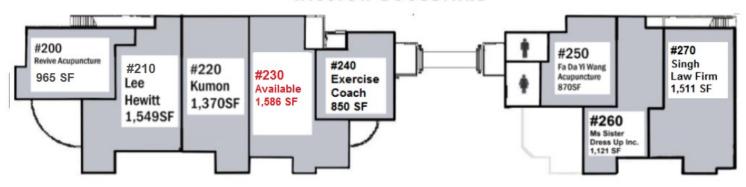

## Plaza Los Olivos Commercial Center 43430 & 43480 Mission Blvd. Fremont, CA

| PROPERTY PROFILE |                                                                         |  |
|------------------|-------------------------------------------------------------------------|--|
| Location         | 43360 Mission Blvd., Fremont, CA<br>Between Anza St. & Washington Blvd. |  |
| Space Available  | 1,363 -1,586 SF                                                         |  |
| Site Size        | ± 1.2 Acres                                                             |  |
| APN              | 513-380-10                                                              |  |
| Year Built       | 2008                                                                    |  |
| Property Zoning  | P-2002-63 (HOD)                                                         |  |
| Parking          | 72 On-Site / 9 Off-Site                                                 |  |

laza Los Olivos is situated directly in front of Mission Tierra, a prestigious residential development of \$1,000,000+ homes, and Adjacent to Ohlone College. The two-story, 21,000 square-foot building follows the highest architectural design standards that honor the neighborhood's uniqueness and historic setting. The center, anchored by the newly relocated corporate headquarters of Dutra Enterprises, Inc., features an open courtyard, outdoor seating areas and ample parking for such desired tenants as restaurants, retail shops, and professional and medical uses. Other features include:

- High and continuous traffic counts
- Close to Smith Performing Arts Center
- Easy access to L680 and employment centers
- Ample on and offsite parking with additional motorcycle and bicycle parking
- Close to Lam Research, Lexar Media and Abgenix
- Close to prestigious residential developments
- Call for pricing and tour information