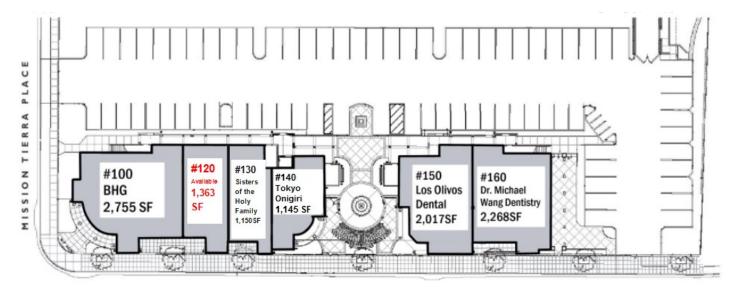

## Plaza Los Olivos Commercial Center 43430 & 43480 Mission Blvd. Fremont, CA

| PROPERTY PROFILE |                                                                         |  |
|------------------|-------------------------------------------------------------------------|--|
| Location         | 43360 Mission Blvd., Fremont, CA<br>Between Anza St. & Washington Blvd. |  |
| Space Available  | 1,363 -1,586 SF                                                         |  |
| Site Size        | ± 1.2 Acres                                                             |  |
| APN              | 513-380-10                                                              |  |
| Year Built       | 2008                                                                    |  |
| Property Zoning  | P-2002-63 (HOD)                                                         |  |
| Parking          | 72 On-Site / 9 Off-Site                                                 |  |

laza Los Olivos is situated directly in front of Mission Tierra, a prestigious residential development of \$1,000,000+ homes, and Adjacent to Ohlone College. The two-story, 21,000 square-foot building follows the highest architectural design standards that honor the neighborhood's uniqueness and historic setting. The center, anchored by the newly relocated corporate headquarters of Dutra Enterprises, Inc., features an open courtyard, outdoor seating areas and ample parking for such desired tenants as restaurants, retail shops, and professional and medical uses. Other features include:

- High and continuous traffic counts
- Close to Smith Performing Arts Center
- Easy access to L680 and employment centers
- Ample on and offsite parking with additional motorcycle and bicycle parking
- Close to Lam Research, Lexar Media and Abgenix
- Close to prestigious residential developments
- Call for pricing and tour information