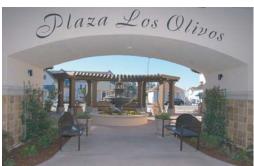

laza Los Olivos is situated directly in front of Mission Tierra, a prestigious residential development of \$1,000,000+ homes, and Adjacent to Ohlone College. The two-story, 21,000 square-foot building follows the highest architectural design standards that honor the neighborhood's uniqueness and historic setting. The center, anchored by the newly relocated corporate headquarters of Dutra Enterprises, Inc., features an open courtyard, outdoor seating areas and ample parking for such desired tenants as restaurants, retail shops, and professional and medical uses. Other features include: