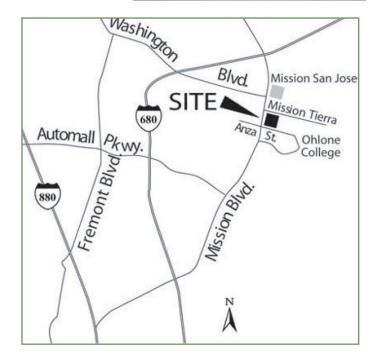

## Plaza Los Olivos Commercial Center 43430 & 43480 Mission Blvd. Fremont, CA

| PROPERTY PROFILE |                                                                         |  |
|------------------|-------------------------------------------------------------------------|--|
| Location         | 43360 Mission Blvd., Fremont, CA<br>Between Anza St. & Washington Blvd. |  |
| Space Available  | 1,363 -1,586 SF                                                         |  |
| Site Size        | ± 1.2 Acres                                                             |  |
| APN              | 513-380-10                                                              |  |
| Year Built       | 2008                                                                    |  |
| Property Zoning  | P-2002-63 (HOD)                                                         |  |
| Parking          | 72 On-Site / 9 Off-Site                                                 |  |