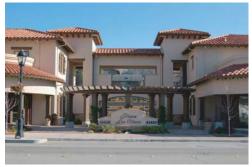

## Plaza Los Olivos Commercial Center 43430 & 43480 Mission Blvd. Fremont, CA

| PROPERTY PROFILE |                                                                         |  |
|------------------|-------------------------------------------------------------------------|--|
| Location         | 43360 Mission Blvd., Fremont, CA<br>Between Anza St. & Washington Blvd. |  |
| Space Available  | 1,363 -1,586 SF                                                         |  |
| Site Size        | ± 1.2 Acres                                                             |  |
| APN              | 513-380-10                                                              |  |
| Year Built       | 2008                                                                    |  |
| Property Zoning  | P-2002-63 (HOD)                                                         |  |
| Parking          | 72 On-Site / 9 Off-Site                                                 |  |

laza Los Olivos is situated directly in front of Mission Tierra, a prestigious residential development of \$1,000,000+ homes, and Adjacent to Ohlone College. The two-story, 21,000 square-foot building follows the highest architectural design standards that honor the neighborhood's uniqueness and historic setting. The center, anchored by the newly relocated corporate headquarters of Dutra Enterprises, Inc., features an open courtyard, outdoor seating areas and ample parking for such desired tenants as restaurants, retail shops, and professional and medical uses. Other features include: