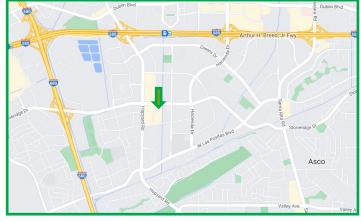

## Dutra Plaza at Hacienda Business Park

5960 Stoneridge Dr. ♦ Pleasanton, CA

| PROPERTY PROFILE |                                       |  |
|------------------|---------------------------------------|--|
| Locations        | 5960 Stoneridge Dr.<br>Pleasanton, CA |  |
| Space Available  | 1,075 Sq. Ft.                         |  |
| Site Size        | ± 2.0 Acres / ±87,120 Sq. Ft.         |  |
| APN              | 941-2759-31-1                         |  |
| Year Built       | 1993                                  |  |
| Property Zoning  | PUD-I/C-O                             |  |
| Parking          | 114                                   |  |

- Traffic count of 116,200 vehicles per day at Hopyard & Stoneridge Rds.
- Located off I-680 and I-580, just minutes from Dublin/ Pleasanton BART & Stoneridge Mall Station
- Convenient access by Altamont Commuter Express (ACE), WHEELS bus System
- ♦ Plenty of dedicated parking in rear
- ♦ Interior common area renovation in 2008