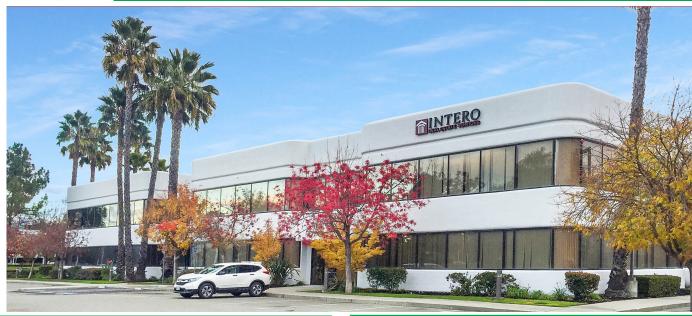

## Dutra Plaza at Hacienda Business Park

5960 Stoneridge Dr. ♦ Pleasanton, CA

| PROPERTY PROFILE |                                       |  |
|------------------|---------------------------------------|--|
| Locations        | 5960 Stoneridge Dr.<br>Pleasanton, CA |  |
| Space Available  | 1,075 Sq. Ft.                         |  |
| Site Size        | ± 2.0 Acres / ±87,120 Sq. Ft.         |  |
| APN              | 941-2759-31-1                         |  |
| Year Built       | 1993                                  |  |
| Property Zoning  | PUD-I/C-O                             |  |
| Parking          | 114                                   |  |

## Dutra Enterprises, Inc.

43360 Mission Blvd., Ste., 230 Fremont, CA 94539 www.dutraenterprises.com

Superb location at high-traffic Stoneridge and Hopyard Roads! Dutra Plaza offers an upscale presence the heart of prestigious Hacienda Business Park, with various suites for a host of professional office users. Features and amenities include:

- Traffic count of 116,200 vehicles per day at Hopyard & Stoneridge Rds.
- Located off I-680 and I-580, just minutes from Dublin/ Pleasanton BART & Stoneridge Mall Station
- Convenient access by Altamont Commuter Express (ACE), WHEELS bus System
- ♦ Plenty of dedicated parking in rear
- ♦ Interior common area renovation in 2008