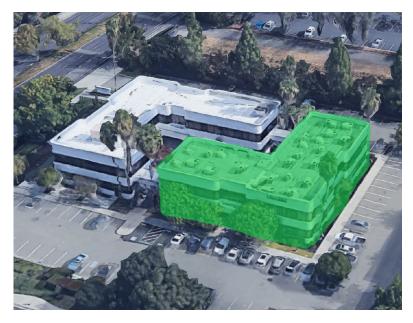

## Dutra Plaza at Hacienda Business Park

5960 Stoneridge Dr. ♦ Pleasanton, CA

| PROPERTY PROFILE |                                       |  |
|------------------|---------------------------------------|--|
| Locations        | 5960 Stoneridge Dr.<br>Pleasanton, CA |  |
| Space Available  | 1,075 Sq. Ft.                         |  |
| Site Size        | ± 2.0 Acres / ±87,120 Sq. Ft.         |  |
| APN              | 941-2759-31-1                         |  |
| Year Built       | 1993                                  |  |
| Property Zoning  | PUD-I/C-O                             |  |
| Parking          | 114                                   |  |