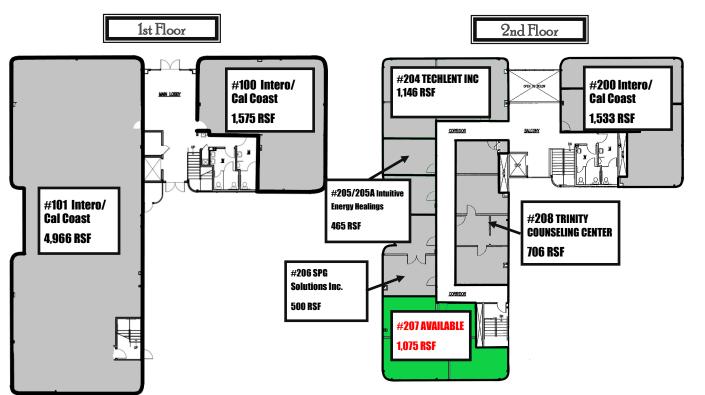

## Dutra Plaza at Hacienda Business Park

5960 Stoneridge Dr. ♦ Pleasanton, CA

| PROPERTY PROFILE |                                       |  |
|------------------|---------------------------------------|--|
| Locations        | 5960 Stoneridge Dr.<br>Pleasanton, CA |  |
| Space Available  | 1,075 Sq. Ft.                         |  |
| Site Size        | ± 2.0 Acres / ±87,120 Sq. Ft.         |  |
| APN              | 941-2759-31-1                         |  |
| Year Built       | 1993                                  |  |
| Property Zoning  | PUD-I/C-O                             |  |
| Parking          | 114                                   |  |