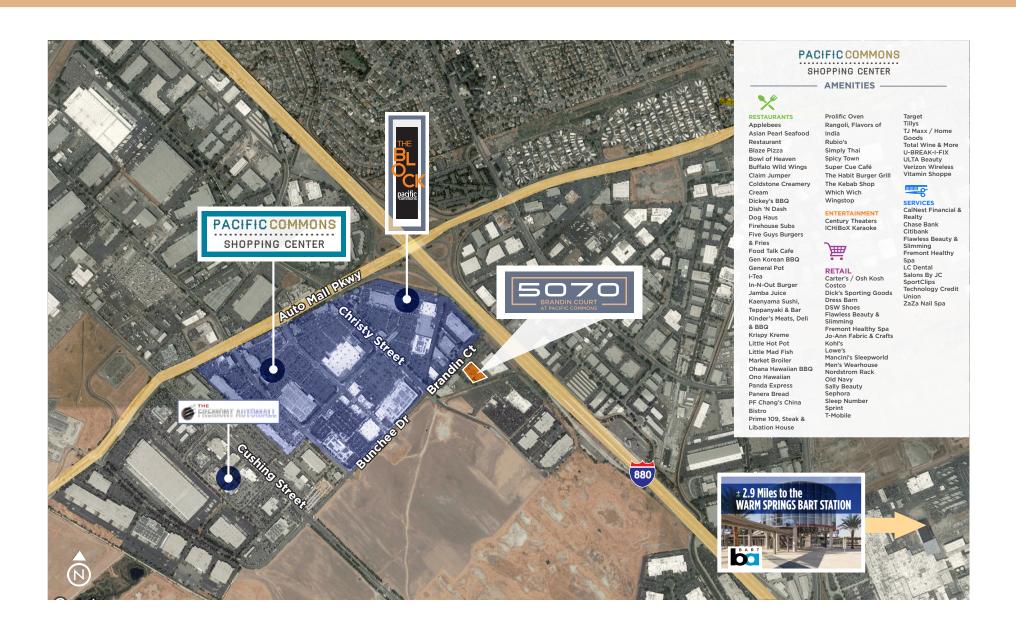

# ±56,257 RSF MANUFACTURING/R&D SPACE AVAILABLE FOR LEASE



# **CBRE**

## FEATURES



### ±56,257 RSF

- Manufacturing/R&D building
- Extensive power distribution
- Signage opportunity
- Two (2) dock-high doors
- Two (2) grade-level doors
- 100% HVAC

- 4,000 amps@277/480V, 3-phase panel
- New roof with warranty
- Parking: 4.3/1,000 SF
- Walk to Pacific Commons
   1 Million square foot retail project
- Pictured exterior improvements and site enhancements are planned



## EXISTING FLOOR PLAN





## **5070 BRANDIN COURT** | **±56,257 RSF**





# PROPERTY PHOTO





# PROPERTY PHOTO





### SITE PLAN





# LOCATION





## NEIGHBORHOOD OVERVIEW





### RETAIL AMENITIES





# LOCAL AMENITIES





# UNIQUE EXPOSURE







#### FOR MORE INFORMATION, PLEASE CONTACT:

#### **CHIP SUTHERLAND**

Executive Vice President +1 408 453 7410 chip.sutherland@cbre.com License # 01014633

### **VINCE MACHADO**

Senior Vice President +1 408 453 7411 vince.machado@cbre.com License # 01317553

#### CBRE, Inc. | 225 West Santa Clara Street | Suite 1200 | San Jose, CA 95113

© 2019 CBRE, Inc. All rights reserved. This information has been obtained from sources believed reliable, but has not been verified for accuracy or completeness. Any projections, opinions, or estimates are subject to uncertainty. The information may not represent the current or future performance of the property. You and your advisors should conduct a careful, independent investigation of the property and verify all information.