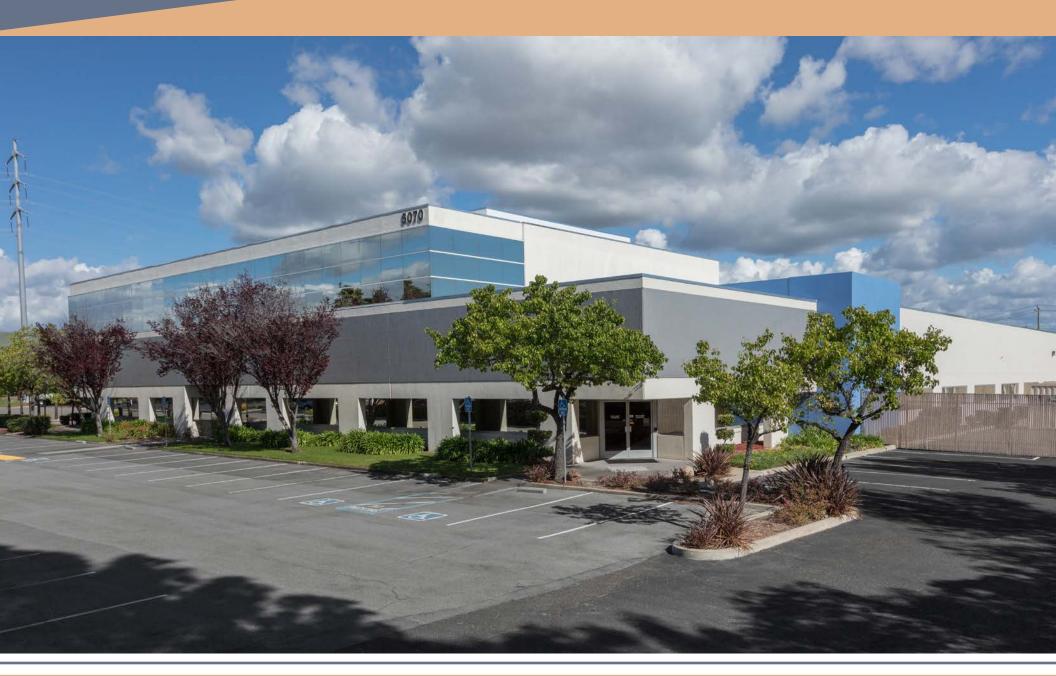

# ±56,257 RSF MANUFACTURING/R&D SPACE AVAILABLE FOR LEASE



# **CBRE**

## FEATURES



### ±56,257 RSF

- Manufacturing/R&D building
- Extensive power distribution
- Signage opportunity
- Two (2) dock-high doors
- Two (2) grade-level doors
- 100% HVAC

- 4,000 amps@277/480V, 3-phase panel
- New roof with warranty
- Parking: 4.3/1,000 SF
- Walk to Pacific Commons
   1 Million square foot retail project
- Pictured exterior improvements and site enhancements are planned



## EXISTING FLOOR PLAN





## **5070 BRANDIN COURT** | **±56,257 RSF**





# PROPERTY PHOTO





# PROPERTY PHOTO





### SITE PLAN





# LOCATION





## NEIGHBORHOOD OVERVIEW





### RETAIL AMENITIES





# LOCAL AMENITIES





# UNIQUE EXPOSURE







#### FOR MORE INFORMATION, PLEASE CONTACT:

#### **CHIP SUTHERLAND**

Executive Vice President +1 408 453 7410 chip.sutherland@cbre.com License # 01014633

### **VINCE MACHADO**

Senior Vice President +1 408 453 7411 vince.machado@cbre.com License # 01317553

#### CBRE, Inc. | 225 West Santa Clara Street | Suite 1200 | San Jose, CA 95113

© 2019 CBRE, Inc. All rights reserved. This information has been obtained from sources believed reliable, but has not been verified for accuracy or completeness. Any projections, opinions, or estimates are subject to uncertainty. The information may not represent the current or future performance of the property. You