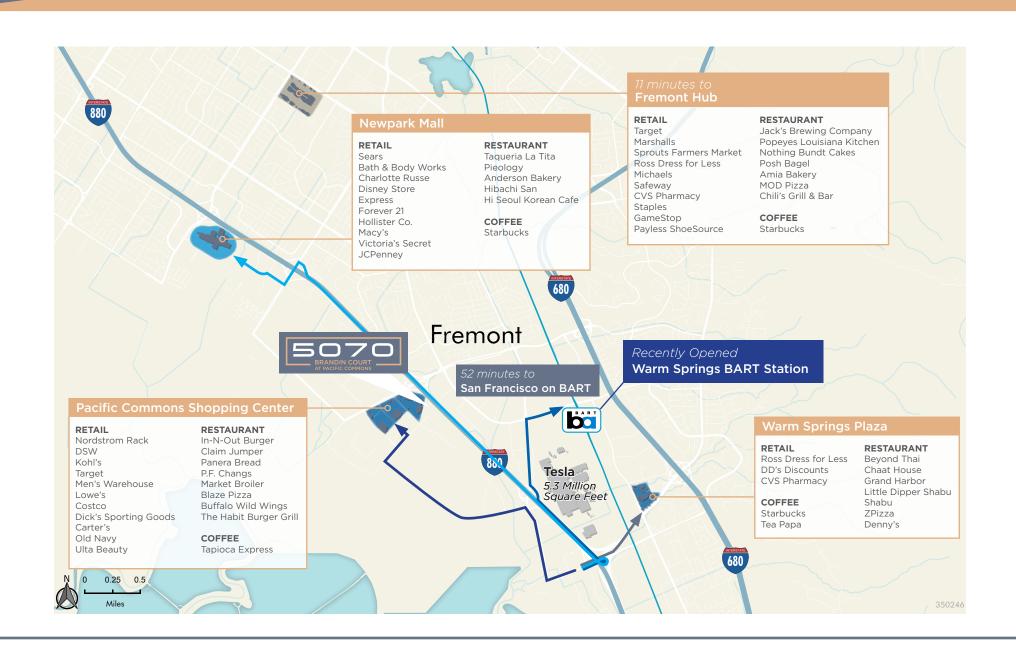

# ±56,257 RSF MANUFACTURING/R&D SPACE AVAILABLE FOR LEASE



# **CBRE**

## FEATURES



### ±56,257 RSF

- Manufacturing/R&D building
- Extensive power distribution
- Signage opportunity
- Two (2) dock-high doors
- Two (2) grade-level doors
- 100% HVAC

- 4,000 amps@277/480V, 3-phase panel
- New roof with warranty
- Parking: 4.3/1,000 SF
- Walk to Pacific Commons
   1 Million square foot retail project
- Pictured exterior improvements and site enhancements are planned



## EXISTING FLOOR PLAN





## **5070 BRANDIN COURT** | **±56,257 RSF**





# PROPERTY PHOTO





# PROPERTY PHOTO





### SITE PLAN





# LOCATION





## NEIGHBORHOOD OVERVIEW





### RETAIL AMENITIES





# LOCAL AMENITIES





# UNIQUE EXPOSURE







#### FOR MORE INFORMATION, PLEASE CONTACT:

#### **CHIP SUTHERLAND**

Executive Vice President +1 408 453 7410 chip.sutherland@cbre.com License # 01014633

### **VINCE MACHADO**

Senior Vice President +1 408 453 7411 vince.machado@cbre.com License # 01317553

#### CBRE, Inc. | 225 West Santa Clara Street | Suite 1200 | San Jose, CA 95113

© 2019 CBRE, Inc. All rights reserved. This information has been obtained from sources believed reliable, but has not been verified for accuracy or completeness. Any projections, opinions, or estimates are subject to uncertainty. The information may not represent the current or future performance of the property. You and your advisors should conduct a careful, independent investigation of the property and