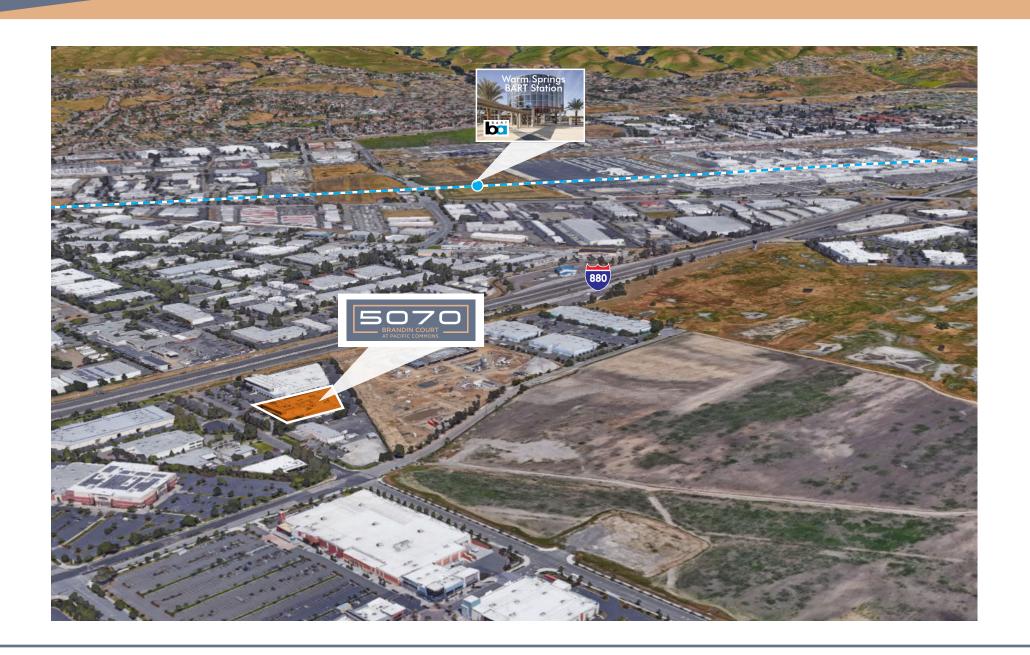

# ±56,257 RSF MANUFACTURING/R&D SPACE AVAILABLE FOR LEASE



# **CBRE**

## FEATURES



### ±56,257 RSF

- Manufacturing/R&D building
- Extensive power distribution
- Signage opportunity
- Two (2) dock-high doors
- Two (2) grade-level doors
- 100% HVAC

- 4,000 amps@277/480V, 3-phase panel
- New roof with warranty
- Parking: 4.3/1,000 SF
- Walk to Pacific Commons
   1 Million square foot retail project
- Pictured exterior improvements and site enhancements are planned



## EXISTING FLOOR PLAN





## **5070 BRANDIN COURT** | **±56,257 RSF**





# PROPERTY PHOTO





# PROPERTY PHOTO





### SITE PLAN





# LOCATION





## NEIGHBORHOOD OVERVIEW





### RETAIL AMENITIES





# LOCAL AMENITIES





# UNIQUE EXPOSURE







#### FOR MORE INFORMATION, PLEASE CONTACT:

#### **CHIP SUTHERLAND**

Executive Vice President +1 408 453 7410 chip.sutherland@cbre.com License # 01014633

### **VINCE MACHADO**

Senior Vice President +1 408 453 7411 vince.machado@cbre.com License # 01317553

#### CBRE, Inc. | 225 West Santa Clara Street | Suite 1200 | San Jose, CA 95113

© 2019 CBRE, Inc. All rights reserved. This information has been obtained from sources believed reliable, but has not been verified for accuracy or completeness. Any projections, opinions, or estimates are subject to uncertainty. The information may not represent the current or future performance of the property. You and your advisors should conduct a careful, independent investigation of the property and verify all information. Any reliance on this i