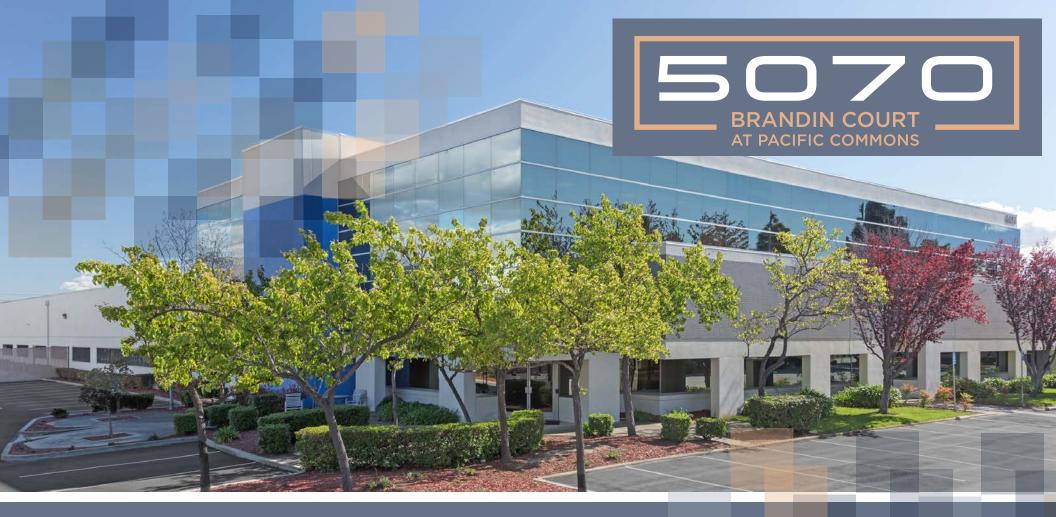

# ±56,257 RSF MANUFACTURING/R&D SPACE AVAILABLE FOR LEASE



# **CBRE**

## FEATURES



### ±56,257 RSF

- Manufacturing/R&D building
- Extensive power distribution
- Signage opportunity
- Two (2) dock-high doors
- Two (2) grade-level doors
- 100% HVAC

- 4,000 amps@277/480V, 3-phase panel
- New roof with warranty
- Parking: 4.3/1,000 SF
- Walk to Pacific Commons
   1 Million square foot retail project
- Pictured exterior improvements and site enhancements are planned



## EXISTING FLOOR PLAN





## **5070 BRANDIN COURT** | **±56,257 RSF**





# PROPERTY PHOTO





# PROPERTY PHOTO





### SITE PLAN





# LOCATION





## NEIGHBORHOOD OVERVIEW





### RETAIL AMENITIES





# LOCAL AMENITIES





# UNIQUE EXPOSURE







#### FOR MORE INFORMATION, PLEASE CONTACT:

#### **CHIP SUTHERLAND**

Executive Vice President +1 408 453 7410 chip.sutherland@cbre.com License # 01014633

### **VINCE MACHADO**

Senior Vice President +1 408 453 7411 vince.machado@cbre.com License # 01317553

#### CBRE, Inc. | 225 West Santa Clara Street | Suite 1200 | San Jose, CA 95113

© 2019 CBRE, Inc. All rights reserved. This information has been obtained from sources believed reliable, but has not been verified for accuracy or completeness. Any projections, opinions, or estimates are subject to uncertainty. The information may not represent the current or future performance of the property. You and your advisors should conduct a careful, independent investigation of the property and verify all information. Any reliance on this inf