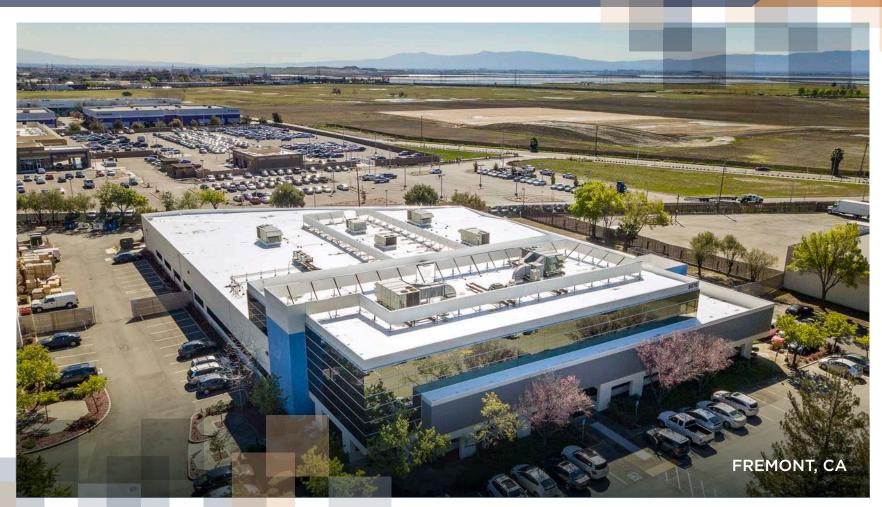

# ±56,257 RSF MANUFACTURING/R&D SPACE AVAILABLE FOR LEASE

### ±56,257 RSF

- Manufacturing/R&D building
- Extensive power distribution
- Signage opportunity
- Two (2) dock-high doors
- Two (2) grade-level doors
- 100% HVAC

- 4,000 amps@277/480V, 3-phase panel
- New roof with warranty
- Parking: 4.3/1,000 SF
- Walk to Pacific Commons
   1 Million square foot retail project
- Pictured exterior improvements and site enhancements are planned

## **5070 BRANDIN COURT** | **±56,257 RSF**