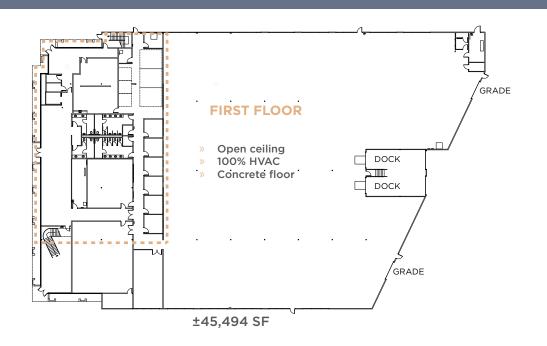

# ±56,257 RSF MANUFACTURING/R&D SPACE AVAILABLE FOR LEASE



# **CBRE**

## FEATURES



### ±56,257 RSF

- Manufacturing/R&D building
- Extensive power distribution
- Signage opportunity
- Two (2) dock-high doors
- Two (2) grade-level doors
- 100% HVAC

- 4,000 amps@277/480V, 3-phase panel
- New roof with warranty
- Parking: 4.3/1,000 SF
- Walk to Pacific Commons
   1 Million square foot retail project
- Pictured exterior improvements and site enhancements are planned



## EXISTING FLOOR PLAN





## **5070 BRANDIN COURT** | **±56,257 RSF**





# PROPERTY PHOTO





# PROPERTY PHOTO





### SITE PLAN





# LOCATION





## NEIGHBORHOOD OVERVIEW





### RETAIL AMENITIES





# LOCAL AMENITIES





# UNIQUE EXPOSURE







#### FOR MORE INFORMATION, PLEASE CONTACT:

#### **CHIP SUTHERLAND**

Executive Vice President +1 408 453 7410 chip.sutherland@cbre.com License # 01014633

### **VINCE MACHADO**

Senior Vice President +1 408 453 7411 vince.machado@cbre.com License # 01317553

#### CBRE, Inc. | 225 West Santa Clara Street | Suite 1200 | San Jose, CA 95113

© 2019 CBRE, Inc. All rights reserved. This information has been obtained from sources believed reliable, but has not been verified for accuracy or completeness. Any projections, opinions, or estimates are subject to uncertainty. The information may not represent the curr