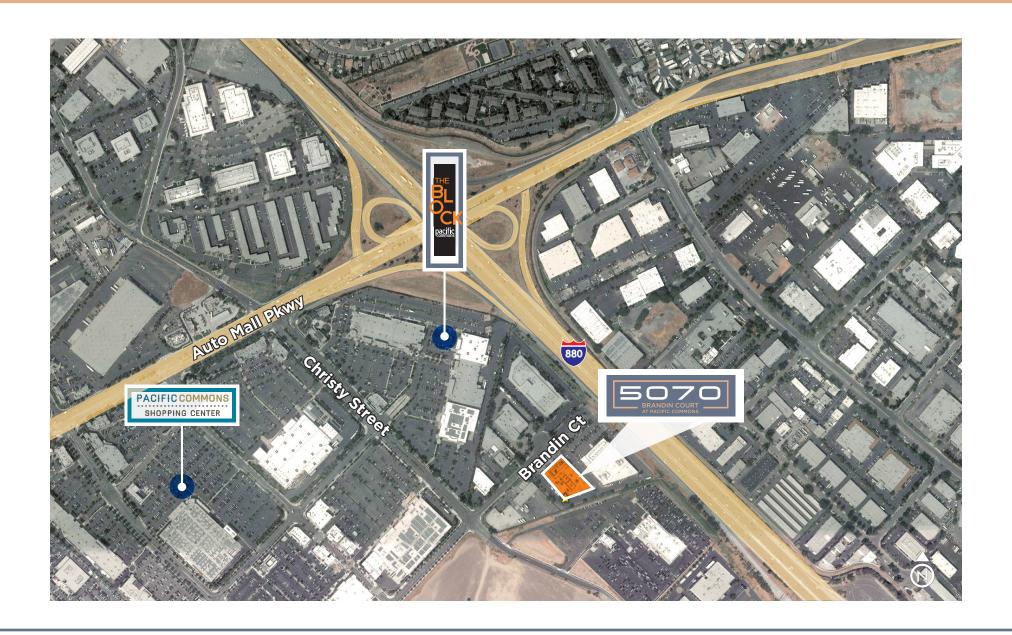

# ±56,257 RSF MANUFACTURING/R&D SPACE AVAILABLE FOR LEASE



# **CBRE**

## FEATURES



### ±56,257 RSF

- Manufacturing/R&D building
- Extensive power distribution
- Signage opportunity
- Two (2) dock-high doors
- Two (2) grade-level doors
- 100% HVAC

- 4,000 amps@277/480V, 3-phase panel
- New roof with warranty
- Parking: 4.3/1,000 SF
- Walk to Pacific Commons
   1 Million square foot retail project
- Pictured exterior improvements and site enhancements are planned



## EXISTING FLOOR PLAN





## **5070 BRANDIN COURT** | **±56,257 RSF**





# PROPERTY PHOTO





# PROPERTY PHOTO





### SITE PLAN





# LOCATION





## NEIGHBORHOOD OVERVIEW





### RETAIL AMENITIES





# LOCAL AMENITIES





# UNIQUE EXPOSURE







#### FOR MORE INFORMATION, PLEASE CONTACT:

#### **CHIP SUTHERLAND**

Executive Vice President +1 408 453 7410 chip.sutherland@cbre.com License # 01014633

### **VINCE MACHADO**

Senior Vice President +1 408 453 7411 vince.machado@cbre.com License # 01317553

#### CBRE, Inc. | 225 West Santa Clara Street | Suite 1200 | San Jose, CA 95113

© 2019 CBRE, Inc. All rights reserved. This information has been obtained from sources believed reliable, but has not been verified for accuracy or completeness. Any projections, opinions, or estimates are subject to uncertainty. The information may not represent the current or future performance of the property. You and your advisors should conduct a