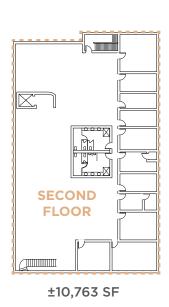

# ±56,257 RSF MANUFACTURING/R&D SPACE AVAILABLE FOR LEASE



# **CBRE**

## FEATURES



### ±56,257 RSF

- Manufacturing/R&D building
- Extensive power distribution
- Signage opportunity
- Two (2) dock-high doors
- Two (2) grade-level doors
- 100% HVAC

- 4,000 amps@277/480V, 3-phase panel
- New roof with warranty
- Parking: 4.3/1,000 SF
- Walk to Pacific Commons
   1 Million square foot retail project
- Pictured exterior improvements and site enhancements are planned



## EXISTING FLOOR PLAN





## **5070 BRANDIN COURT** | **±56,257 RSF**





# PROPERTY PHOTO





# PROPERTY PHOTO





### SITE PLAN





# LOCATION





## NEIGHBORHOOD OVERVIEW





### RETAIL AMENITIES





# LOCAL AMENITIES





# UNIQUE EXPOSURE







#### FOR MORE INFORMATION, PLEASE CONTACT:

#### **CHIP SUTHERLAND**

Executive Vice President +1 408 453 7410 chip.sutherland@cbre.com License # 01014633

### **VINCE MACHADO**

Senior Vice President +1 408 453 7411 vince.machado@cbre.com License # 01317553

#### CBRE, Inc. | 225 West Santa Clara Street | Suite 1200 | San Jose, CA 95113

© 2019 CBRE, Inc. All rights reserved. This information has been obtained from sources believed reliable, but has not been verified for accuracy or completeness. Any projections, opinions, or estimates are subject to uncertainty. The information may not represent the curren