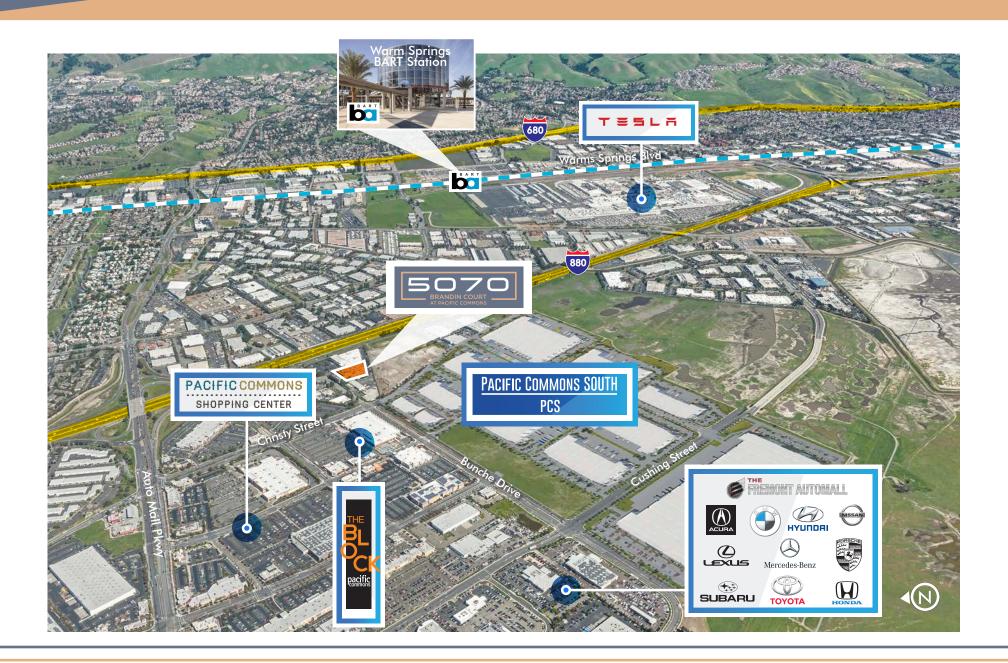

# ±56,257 RSF MANUFACTURING/R&D SPACE AVAILABLE FOR LEASE



# **CBRE**

## FEATURES



### ±56,257 RSF

- Manufacturing/R&D building
- Extensive power distribution
- Signage opportunity
- Two (2) dock-high doors
- Two (2) grade-level doors
- 100% HVAC

- 4,000 amps@277/480V, 3-phase panel
- New roof with warranty
- Parking: 4.3/1,000 SF
- Walk to Pacific Commons
   1 Million square foot retail project
- Pictured exterior improvements and site enhancements are planned



## EXISTING FLOOR PLAN





## **5070 BRANDIN COURT** | **±56,257 RSF**





# PROPERTY PHOTO





# PROPERTY PHOTO





### SITE PLAN





# LOCATION





## NEIGHBORHOOD OVERVIEW





### RETAIL AMENITIES





# LOCAL AMENITIES





# UNIQUE EXPOSURE







#### FOR MORE INFORMATION, PLEASE CONTACT:

#### **CHIP SUTHERLAND**

Executive Vice President +1 408 453 7410 chip.sutherland@cbre.com License # 01014633

### **VINCE MACHADO**

Senior Vice President +1 408 453 7411 vince.machado@cbre.com License # 01317553

#### CBRE, Inc. | 225 West Santa Clara Street | Suite 1200 | San Jose, CA 95113

© 2019 CBRE, Inc. All rights reserved. This information has been obtained from sources believed reliable, but has not been verified for accuracy or completeness. Any projections, opinions, or estimates are subject to uncertainty. The information may not represent the current or future performance of the property. You and your advisors should conduct a careful, independent investig