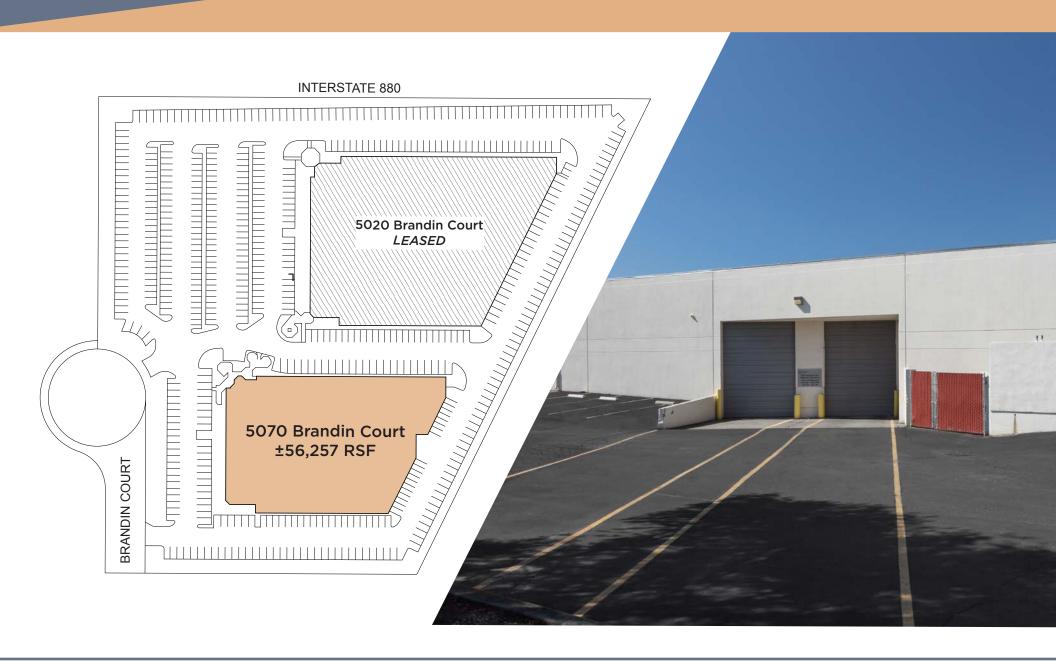

# ±56,257 RSF MANUFACTURING/R&D SPACE AVAILABLE FOR LEASE



# **CBRE**

## FEATURES



### ±56,257 RSF

- Manufacturing/R&D building
- Extensive power distribution
- Signage opportunity
- Two (2) dock-high doors
- Two (2) grade-level doors
- 100% HVAC

- 4,000 amps@277/480V, 3-phase panel
- New roof with warranty
- Parking: 4.3/1,000 SF
- Walk to Pacific Commons
   1 Million square foot retail project
- Pictured exterior improvements and site enhancements are planned



## EXISTING FLOOR PLAN





## **5070 BRANDIN COURT** | **±56,257 RSF**





# PROPERTY PHOTO





# PROPERTY PHOTO





### SITE PLAN





# LOCATION





## NEIGHBORHOOD OVERVIEW





### RETAIL AMENITIES





# LOCAL AMENITIES





# UNIQUE EXPOSURE







#### FOR MORE INFORMATION, PLEASE CONTACT:

#### **CHIP SUTHERLAND**

Executive Vice President +1 408 453 7410 chip.sutherland@cbre.com License # 01014633

### **VINCE MACHADO**

Senior Vice President +1 408 453 7411 vince.machado@cbre.com License # 01317553

#### CBRE, Inc. | 225 West Santa Clara Street | Suite 1200 | San Jose, CA 95113

© 2019 CBRE, Inc. All rights reserved. This information has been obtained from sources believed reliable, but has not been verified for accuracy or completeness. Any projections, opinions, or estimates are subject to uncertainty. The information may not represent the current or future performance of the property. You and your advisors