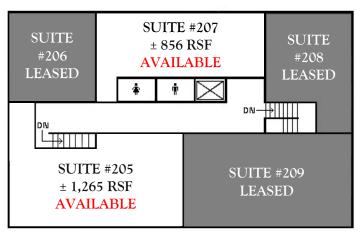

# Dutra Plaza ♦ 46923 Warm Springs Blvd., Fremont, CA Office/Medical Space for Lease

| PROPERTY PROF   | FILE                                                                       |  |
|-----------------|----------------------------------------------------------------------------|--|
| Location        | 46923 Warm Springs Blvd.<br>Fremont, CA                                    |  |
| Space Available | Suite 205 : ± 1,265 Rentable Sq. Ft.<br>Suite 207 : ± 856 Rentable Sq. Ft. |  |
| Site Size       | ± 0.5 Acres / ± 20,000 Sq. Ft.                                             |  |
| APN             | 519-95-17                                                                  |  |
| Year Built      | 1987                                                                       |  |
| Property Zoning | CG                                                                         |  |
| Parking         | 36                                                                         |  |

# Dutra Plaza ♦ 46923 Warm Springs Blvd., Fremont, CA Office/Medical Space for Lease

GROUND LEVEL

UPPER LEVEL

WARM SPRINGS BOULEVARD