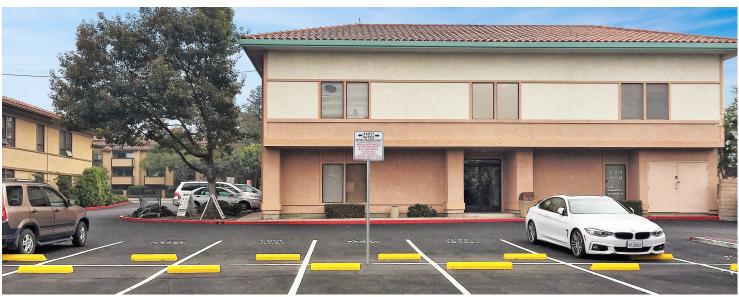

# Dutra Plaza ♦ 46923 Warm Springs Blvd., Fremont, CA Office/Medical Space for Lease

| PROPERTY PROF   | FILE                                                                       |  |
|-----------------|----------------------------------------------------------------------------|--|
| Location        | 46923 Warm Springs Blvd.<br>Fremont, CA                                    |  |
| Space Available | Suite 205 : ± 1,265 Rentable Sq. Ft.<br>Suite 207 : ± 856 Rentable Sq. Ft. |  |
| Site Size       | ± 0.5 Acres / ± 20,000 Sq. Ft.                                             |  |
| APN             | 519-95-17                                                                  |  |
| Year Built      | 1987                                                                       |  |
| Property Zoning | CG                                                                         |  |
| Parking         | 36                                                                         |  |

### Dutra Enterprises, Inc.

43360 Mission Blvd., Ste. 230 Fremont, CA 94539 www.dutraenterprises.com

Superb, convenient location along high-traffic Warm Springs Blvd.! Two-story building with street front visibility and ample parking in the rear. Features and amenities include:

- Ideal for professional and medical office uses
- Traffic count over 88,600 Vehicles per day at Warm Springs and Mission Blvds.
- Located between I-880 and I-680 and just minutes from 237, 101 and the Silicon Valley
- Adjacent to the Little Taipei shopping plaza and Ranch 99 Supermarket
- Across from Safeway, Walgreens, banks, eateries and various condo communities