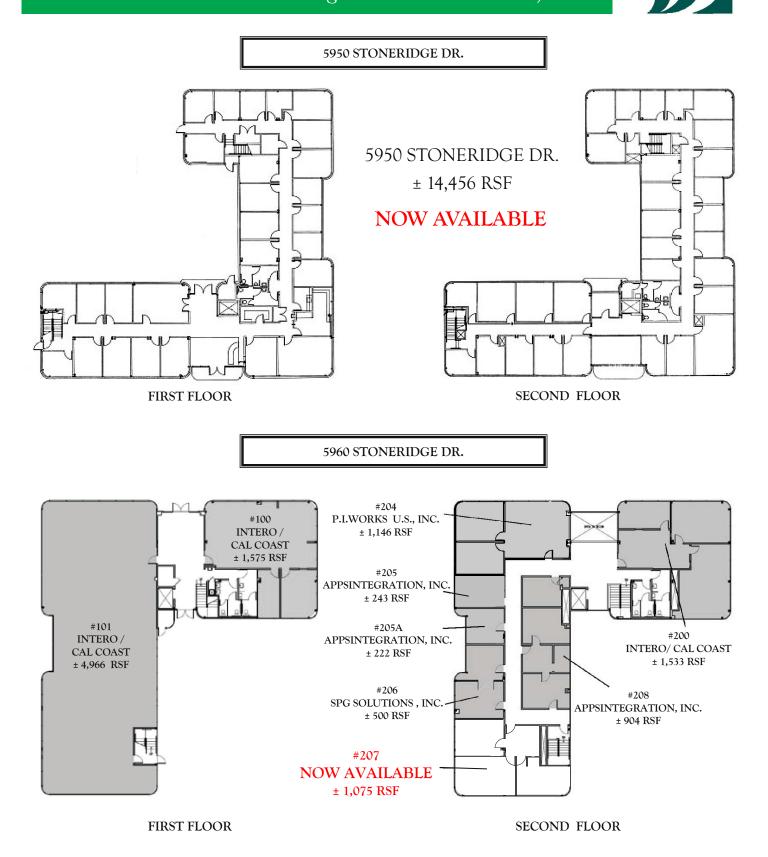

## Dutra Plaza **at Hacienda Business Park** 5950 & 5960 Stoneridge Dr. ♦ Pleasanton, CA

| PROPERTY PROFILE |                                                                                                                      |
|------------------|----------------------------------------------------------------------------------------------------------------------|
| Locations        | 5950 & 5960 Stoneridge Dr.<br>Pleasanton, CA                                                                         |
| Space Available  | 5950 Bldg.: ± 14,456 Sq. Ft.<br>(Single-Tenant Office Bldg.)<br>5960 Bldg.: ± 1,075 Rentable Sq. Ft.<br>(Suite #207) |
| Site Size        | ± 2.0 Acres / ± 87,120 Sq. Ft.                                                                                       |
| APN              | 941-2759-31-1                                                                                                        |
| Year Built       | 1993                                                                                                                 |
| Property Zoning  | PUD-I/C-O                                                                                                            |
| Parking          | 114                                                                                                                  |