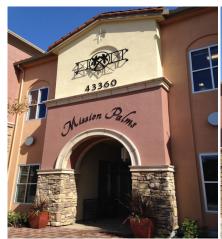

#### Mission Palms Commercial Center 43360 Mission Blvd. ♦ Fremont, CA

| PROPERTY PROFILE |                                                     |  |  |
|------------------|-----------------------------------------------------|--|--|
| Location         | 43360 Mission Blvd., Fremont, CA                    |  |  |
| Space Available  | ± 904 - 3,919 Sq. Ft. ( ± 2,069 Contiguous Sq. Ft.) |  |  |
| Site Size        | ± 0.45 Acres                                        |  |  |
| APN              | 513-380-48                                          |  |  |
| Year Built       | 2016                                                |  |  |
| Property Zoning  | TC-P (HOD)                                          |  |  |
| Parking          | 28 On-Site / 4 Off-Site                             |  |  |

ocated on Mission Blvd. between Ohlone College and Mission San Jose, Mission Palms continues a tradition of quality and excellence in architectural detail, building construction and management. The center reflects the quality, character and professional management of the DEI-owned *Plaza Los Olivos*, located immediately to the south of the project, and features enhancements such as a stone veneer façade, pavers and upper floor metal awnings along the street elevation.