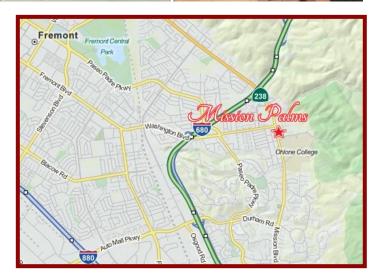

#### Mission Palms Commercial Center 43360 Mission Blvd. ♦ Fremont, CA

| PROPERTY PROFILE |                                                     |  |  |
|------------------|-----------------------------------------------------|--|--|
| Location         | 43360 Mission Blvd., Fremont, CA                    |  |  |
| Space Available  | ± 904 - 3,919 Sq. Ft. ( ± 2,069 Contiguous Sq. Ft.) |  |  |
| Site Size        | ± 0.45 Acres                                        |  |  |
| APN              | 513-380-48                                          |  |  |
| Year Built       | 2016                                                |  |  |
| Property Zoning  | TC-P (HOD)                                          |  |  |
| Parking          | 28 On-Site / 4 Off-Site                             |  |  |