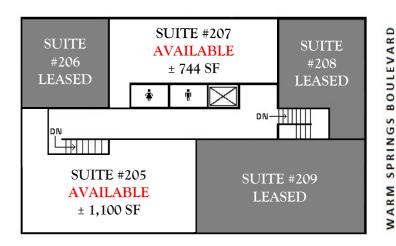

# Dutra Plaza ♦ 46923 Warm Springs Blvd., Fremont, CA ± 744 - 1,844 Sq. Ft. Office/Medical Space for Lease

| PROPERTY PROF   | FILE                                                     |
|-----------------|----------------------------------------------------------|
| Location        | 46923 Warm Springs Blvd.<br>Fremont, CA                  |
| Space Available | Suite 205 : ± 1,100 Sq. Ft.<br>Suite 207 : ± 744 Sq. Ft. |
| Site Size       | ± 0.5 Acres / ± 20,000 Sq. Ft.                           |
| APN             | 519-95-17                                                |
| Year Built      | 1987                                                     |
| Property Zoning | CG                                                       |
| Parking         | 36                                                       |

# Dutra Plaza ♦ 46923 Warm Springs Blvd., Fremont, CA ± 744 - 1,844 Sq. Ft. Office/Medical Space for Lease

GROUND LEVEL

UPPER LEVEL