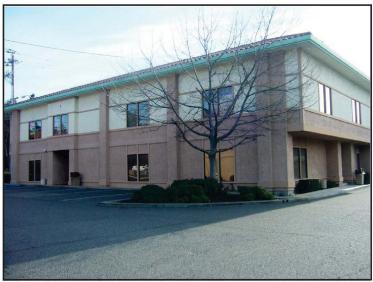

# Dutra Plaza ♦ 46923 Warm Springs Blvd., Fremont, CA ± 744 - 1,844 Sq. Ft. Office/Medical Space for Lease

| PROPERTY PROF   | FILE                                                     |
|-----------------|----------------------------------------------------------|
| Location        | 46923 Warm Springs Blvd.<br>Fremont, CA                  |
| Space Available | Suite 205 : ± 1,100 Sq. Ft.<br>Suite 207 : ± 744 Sq. Ft. |
| Site Size       | ± 0.5 Acres / ± 20,000 Sq. Ft.                           |
| APN             | 519-95-17                                                |
| Year Built      | 1987                                                     |
| Property Zoning | CG                                                       |
| Parking         | 36                                                       |

### Dutra Enterprises, Inc.

43360 Mission Blvd., Ste. 230 Fremont, CA 94539 www.dutraenterprises.com

Superb, convenient location along high-traffic Warm Springs Blvd.! Two-story building with street front visibility and ample parking in the rear. Features and amenities include:

- ♦ Ideal for professional and medical office uses
- Traffic count over 88,600 Vehicles per day at Warm Springs and Mission Blvds.
- Located between I-880 and I-680 and just minutes from 237, 101 and the Silicon Valley
- Adjacent to the Little Taipei shopping plaza and Ranch 99 Supermarket
- Across from Safeway, Walgreens, banks, eateries and various condo communities