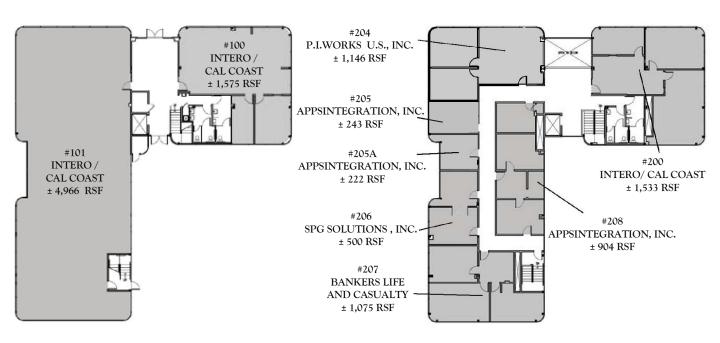

Inc.

43360 Mission Blvd., Ste. 230 Fremont, CA 94539 www.dutraenterprises.com Superb location at high-traffic Stoneridge Drive and Hopyard Road! Dutra Plaza offers an upscale presence the heart of prestigious Hacienda Business Park, including:

- ◆ Traffic count of 116,200 vehicles per day at Hopyard Road & Stoneridge Drive
- Located off I-680 and I-580, just minutes from Dublin/ Pleasanton BART & Stoneridge Mall BART
- Convenient access by Altamont Commuter Express (ACE), WHEELS bus system
- ♦ Plenty of dedicated parking
- Walking distance to retail amenities including Starbucks, Jamba Juice and Sweet Tomatoes
- Excellent identity signage available

# Dutra Plaza at Hacienda Business Park 5950 & 5960 Stoneridge Dr. ♦ Pleasanton, CA



#### 5950 STONERIDGE DR.



### 5960 STONERIDGE DR.



FIRST FLOOR

SECOND FLOOR