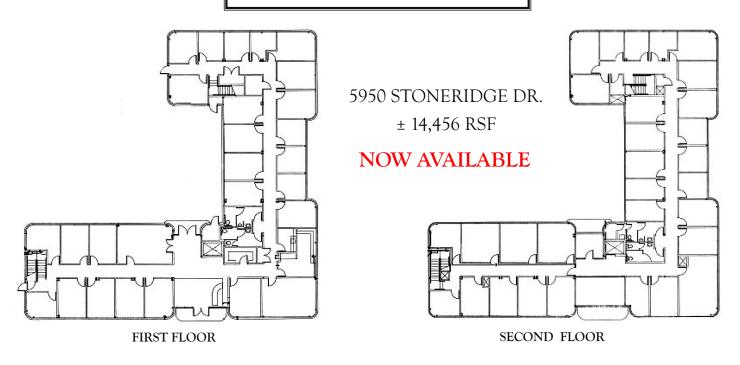

## Dutra Plaza **at Hacienda Business Park**5950 & 5960 Stoneridge Dr. ◆ Pleasanton, CA

| PROPERTY PROFILE |                                                  |
|------------------|--------------------------------------------------|
| Locations        | 5950 & 5960 Stoneridge Dr.<br>Pleasanton, CA     |
| Space Available  | ± 14,456 Sq. Ft.<br>(Single-Tenant Office Bldg.) |
| Site Size        | ± 2.0 Acres / ± 87,120 Sq. Ft.                   |
| APN              | 941-2759-31-1                                    |
| Year Built       | 1993                                             |
| Property Zoning  | PUD-I/C-O                                        |
| Parking          | 114                                              |

#### 5950 STONERIDGE DR.